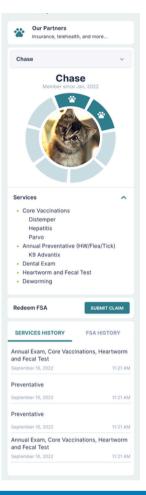

## **WHAT IS THE IN-HOSPITAL CREDIT** (PET FSA)?

Immediately upon sign up, you have access to an in-hospital credit to use for the unexpected. We call this our pet Flexible Spending Allowance (pet FSA) and 75% of any unused balance rolls over at the end of the plan year!

#### YOUR EXPERIENCE

EASILY VIEW YOUR PET'S PROFILE

REAL-TIME SERVICE HISTORY

IN-HOSPITAL CREDIT AVAILABLE UPON SIGN UP

**EASY TO USE BENEFITS** 

MARKET HUB PARTNERS + PERKS

We've partnered with PetCentric Health to bring you a care plan that's inclusive of annual exams, core vaccines, and an in-hospital credit - all available immediately upon sign up!