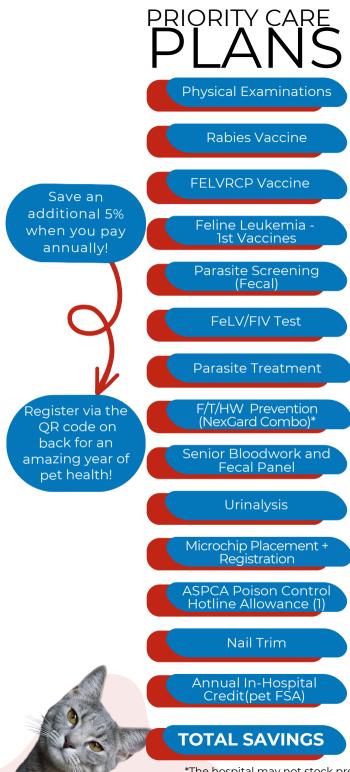

### HOW DOES THIS PLAN HELP ME TAKE CARE OF MY PET?

Our subscription plans allow you to budget for a year of care for your pet. With one monthly payment, all of your vet-recommended annual care items are planned for. Want to pay annually? Save an additional 5% when you select annual payments at checkout.

Login at: app.petcentrichealth.com/login

| kitten<br>plan<br><1 year | adult<br>feline plan<br>1 year - 7 years | senior<br>feline plan<br>>7 years |
|---------------------------|------------------------------------------|-----------------------------------|
| up to 3                   | up to 2                                  | up to 2                           |
| Ø                         | Ø                                        | Ø                                 |
| up to 2                   | Ø                                        | Ø                                 |
| up to 2                   | kitten only                              | kitten only                       |
| up to 2                   | up to 2                                  | Ø                                 |
| Ø                         | Ø                                        | kitten +<br>adult only            |
| Ø                         | kitten only                              | kitten only                       |
| 6 months<br>included      | 12 months<br>included                    | 12 months<br>included             |
| senior only               | senior only                              | Ø                                 |
| senior only               | senior only                              | Ø                                 |
| Ø                         | kitten only                              | kitten only                       |
| Ø                         | Ø                                        | Ø                                 |
| up to 4                   | up to 4                                  | up to 4                           |
| \$200                     | \$250                                    | \$250                             |
| 26%                       | 26%                                      | 25%                               |